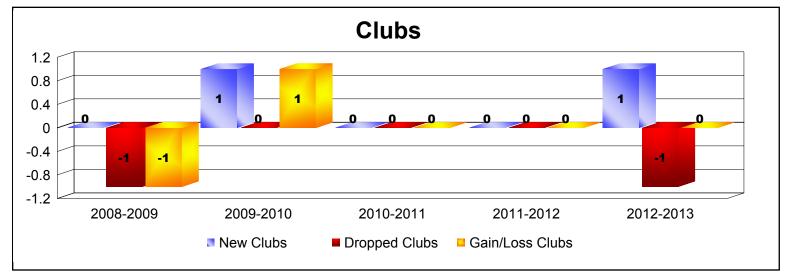

District 49 B ALASKA

As of June 2013 Cumulative

| Year      | New<br>Clubs | Dropped<br>Clubs | Gain/<br>Loss<br>Clubs | New<br>Members | Charter<br>Members | Reinstate<br>Members | Transfer<br>Members | Total<br>Member<br>Added | Total<br>Members<br>Dropped | Gain/<br>Loss<br>Members |
|-----------|--------------|------------------|------------------------|----------------|--------------------|----------------------|---------------------|--------------------------|-----------------------------|--------------------------|
| 2008-2009 | 0            | -1               | -1                     | 134            | 0                  | 13                   | 4                   | 151                      | -155                        | -4                       |
| 2009-2010 | 1            | 0                | 1                      | 112            | 38                 | 4                    | 1                   | 155                      | -132                        | 23                       |
| 2010-2011 | 0            | 0                | 0                      | 86             | 0                  | 3                    | 8                   | 97                       | -126                        | -29                      |
| 2011-2012 | 0            | 0                | 0                      | 99             | 0                  | 42                   | 0                   | 141                      | -232                        | -91                      |
| 2012-2013 | 1            | -1               | 0                      | 108            | 25                 | 4                    | 1                   | 138                      | -131                        | 7                        |
| Average   | 0            | 0                | 0                      | 108            | 13                 | 13                   | 3                   | 136                      | -155                        | -19                      |