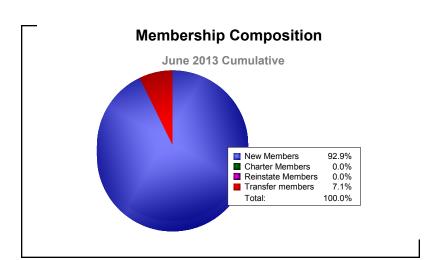

District 49 B ALASKA

As of June 2013 Cumulative

| Year      | New<br>Clubs | Dropped<br>Clubs | Gain/<br>Loss<br>Clubs | New<br>Members | Charter<br>Members | Reinstate<br>Members | Transfer<br>Members | Total<br>Member<br>Added | Total<br>Members<br>Dropped | Gain/<br>Loss<br>Members |
|-----------|--------------|------------------|------------------------|----------------|--------------------|----------------------|---------------------|--------------------------|-----------------------------|--------------------------|
| 2008-2009 | 0            | -1               | -1                     | 134            | 0                  | 13                   | 4                   | 151                      | -155                        | -4                       |
| 2009-2010 | 1            | 0                | 1                      | 112            | 38                 | 4                    | 1                   | 155                      | -132                        | 23                       |
| 2010-2011 | 0            | 0                | 0                      | 86             | 0                  | 3                    | 8                   | 97                       | -126                        | -29                      |
| 2011-2012 | 0            | 0                | 0                      | 99             | 0                  | 42                   | 0                   | 141                      | -232                        | -91                      |
| 2012-2013 | 1            | -1               | 0                      | 108            | 25                 | 4                    | 1                   | 138                      | -131                        | 7                        |
| Average   | 0            | 0                | 0                      | 108            | 13                 | 13                   | 3                   | 136                      | -155                        | -19                      |