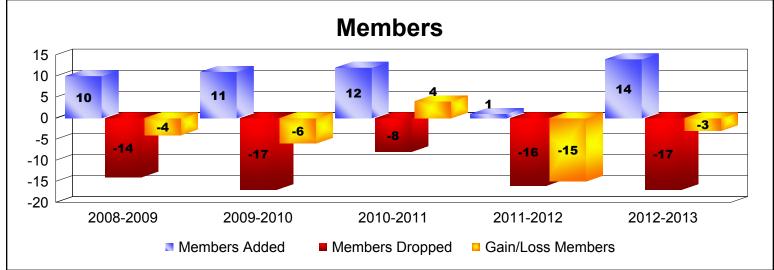

MBR0065 Page 1 of 3 9/12/2013 11:21:04AM

| Year      | New<br>Clubs | Dropped<br>Clubs | Gain/<br>Loss<br>Clubs | New<br>Members | Charter<br>Members | Reinstate<br>Members | Transfer<br>Members | Total<br>Member<br>Added | Total<br>Members<br>Dropped | Gain/<br>Loss<br>Members |
|-----------|--------------|------------------|------------------------|----------------|--------------------|----------------------|---------------------|--------------------------|-----------------------------|--------------------------|
| 2008-2009 | 0            | 0                | 0                      | 2              | 0                  | 0                    | 0                   | 2                        | -1                          | 1                        |
| 2008-2009 | 0            | 0                | 0                      | 0              | 0                  | 0                    | 0                   | 0                        | 0                           | 0                        |
| 2008-2009 | 0            | 0                | 0                      | 7              | 0                  | 0                    | 1                   | 8                        | -13                         | -5                       |
| 2009-2010 | 0            | 0                | 0                      | 0              | 0                  | 0                    | 0                   | 0                        | -3                          | -3                       |
| 2009-2010 | 0            | 0                | 0                      | 0              | 0                  | 0                    | 0                   | 0                        | 0                           | 0                        |
| 2009-2010 | 0            | 0                | 0                      | 10             | 0                  | 0                    | 1                   | 11                       | -14                         | -3                       |
| 2010-2011 | 0            | 0                | 0                      | 2              | 0                  | 0                    | 0                   | 2                        | -1                          | 1                        |
| 2010-2011 | 0            | 0                | 0                      | 2              | 0                  | 0                    | 0                   | 2                        | 0                           | 2                        |
| 2010-2011 | 0            | 0                | 0                      | 7              | 0                  | 1                    | 0                   | 8                        | -7                          | 1                        |
| 2011-2012 | 0            | 0                | 0                      | 0              | 0                  | 0                    | 0                   | 0                        | -1                          | -1                       |
| 2011-2012 | 0            | 0                | 0                      | 0              | 0                  | 0                    | 0                   | 0                        | -6                          | -6                       |
| 2011-2012 | 0            | 0                | 0                      | 1              | 0                  | 0                    | 0                   | 1                        | -9                          | -8                       |
| 2012-2013 | 0            | 0                | 0                      | 5              | 0                  | 0                    | 0                   | 5                        | -3                          | 2                        |
| 2012-2013 | 0            | 0                | 0                      | 0              | 0                  | 0                    | 0                   | 0                        | 0                           | 0                        |
| 2012-2013 | 0            | 0                | 0                      | 8              | 0                  | 0                    | 1                   | 9                        | -14                         | -5                       |
| Average   | 0            | 0                | 0                      | 3              | 0                  | 0                    | 0                   | 3                        | -5                          | -2                       |