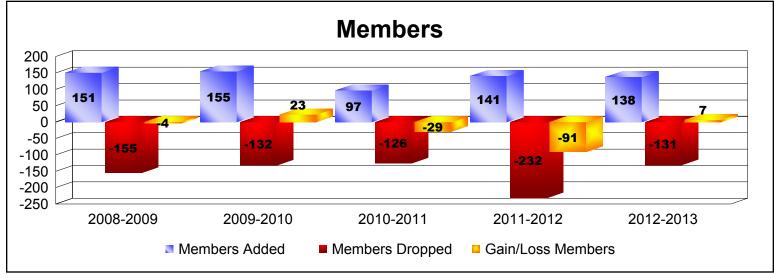

District 49 B ALASKA

As of June 2013 Cumulative

| Year      | New<br>Clubs | Dropped<br>Clubs | Gain/<br>Loss<br>Clubs | New<br>Members | Charter<br>Members | Reinstate<br>Members | Transfer<br>Members | Total<br>Member<br>Added | Total<br>Members<br>Dropped | Gain/<br>Loss<br>Members |
|-----------|--------------|------------------|------------------------|----------------|--------------------|----------------------|---------------------|--------------------------|-----------------------------|--------------------------|
| 2008-2009 | 0            | -1               | -1                     | 134            | 0                  | 13                   | 4                   | 151                      | -155                        | -4                       |
| 2009-2010 | 1            | 0                | 1                      | 112            | 38                 | 4                    | 1                   | 155                      | -132                        | 23                       |
| 2010-2011 | 0            | 0                | 0                      | 86             | 0                  | 3                    | 8                   | 97                       | -126                        | -29                      |
| 2011-2012 | 0            | 0                | 0                      | 99             | 0                  | 42                   | 0                   | 141                      | -232                        | -91                      |
| 2012-2013 | 1            | -1               | 0                      | 108            | 25                 | 4                    | 1                   | 138                      | -131                        | 7                        |
| Average   | 0            | 0                | 0                      | 108            | 13                 | 13                   | 3                   | 136                      | -155                        | -19                      |